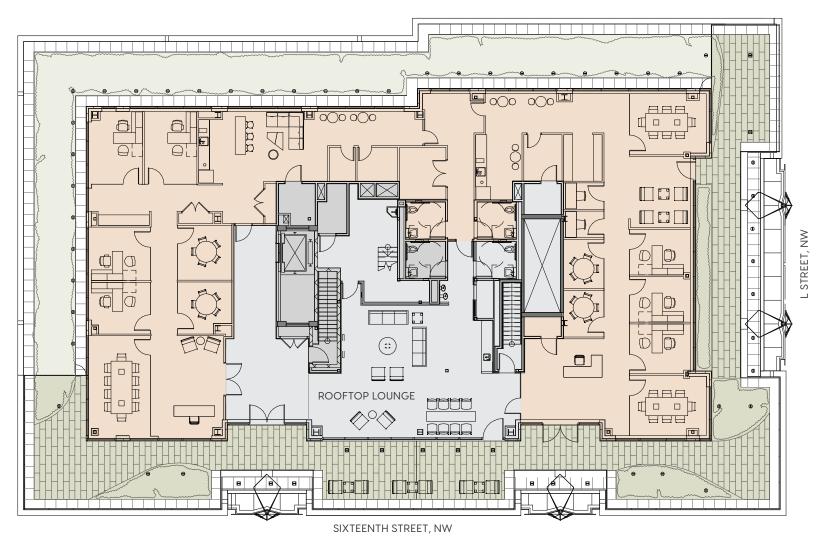

### PENTHOUSE FLOOR PLAN

5,300 square feet

Up to 16 private offices

Direct access to the terrace

## **ROOFTOP LOUNGE**

### LANDSCAPED ROOFTOP TERRACE