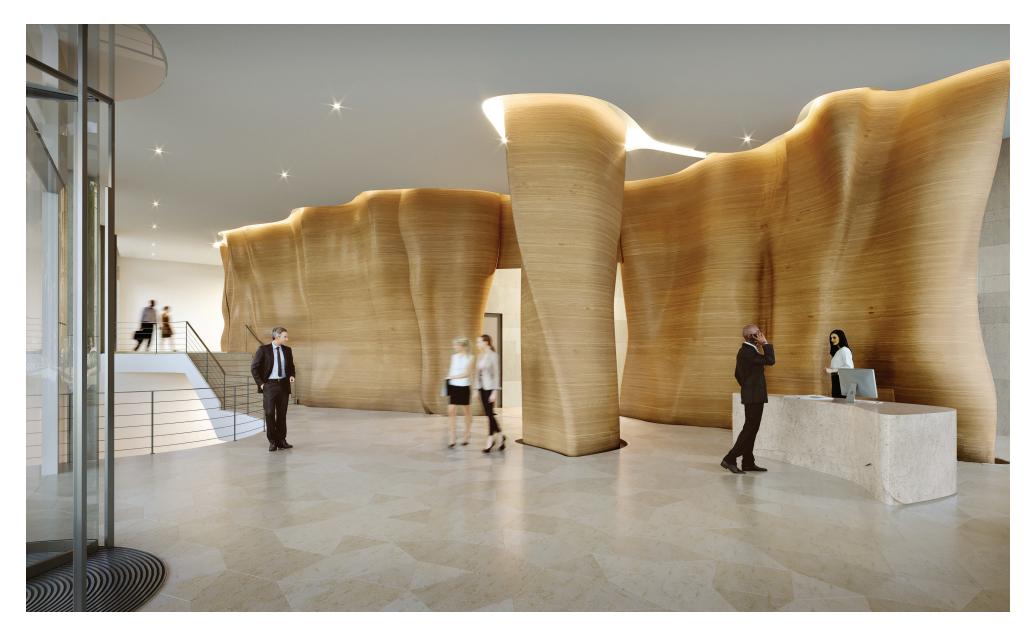

# 102,000-SQUARE-FOOT TROPHY OFFICE BUILDING









# **ROOFTOP LOUNGE** AND LANDSCAPED TERRACE









## **ROOFTOP LOUNGE**









### LANDSCAPED ROOFTOP TERRACE









## **PRIMARY LOBBY**









# VIEW FROM THE SECONDARY LOBBY









### **BUILDING OVERVIEW**



Situated on the corner of Sixteenth and L Streets, only blocks from the White House, 1101 Sixteenth presents a rare opportunity for organizations to amplify their legacy on one of the world's most prominent streets. It is an address fit for those who understand the value of tradition, and have the confidence to make a bold statement.

Designed by world-renowned architectural firm, HOK, and developed in partnership by Akridge and Stars Investments, 1101 Sixteenth is a property tailored to those who are dedicated to making an impact. It is a property for those who believe in the power of place to enhance reputations and cultivate relationships.







### **STACKING PLAN**

102,000 square feet available





### **PE