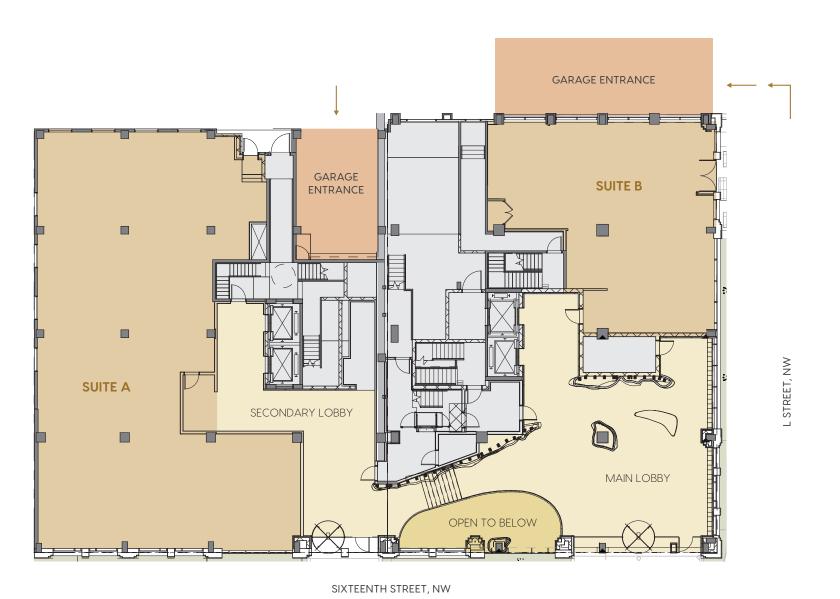

### PENTHOUSE FLOOR PLAN

5,300 square feet

Up to 16 private offices

Direct access to the terrace