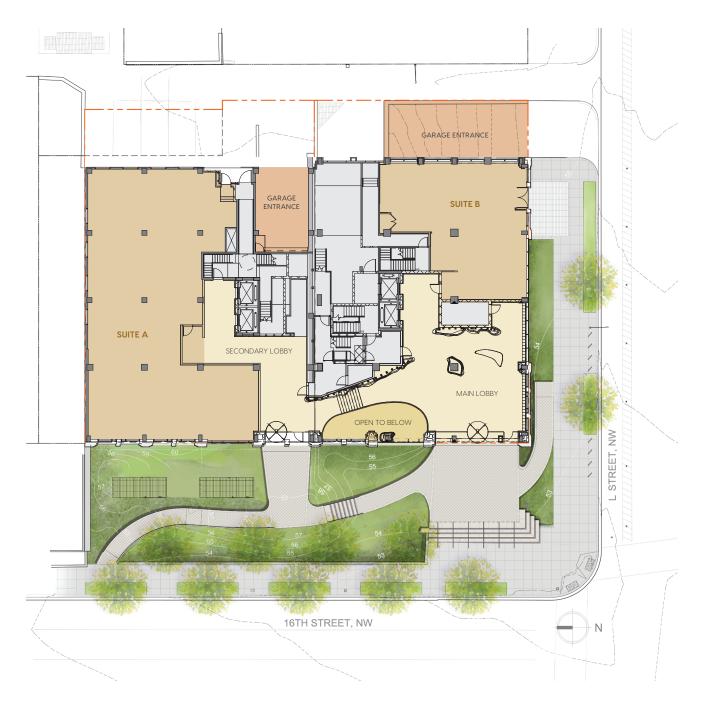

### **SITE PLAN**

### **FIRST FLOOR**

6,800 square feet

Landscaped entrance

Option for separate lobby indentities

### **SUITE A**

4,730 square feet

### **SUITE B**

2,070 square feet

Office space

Open to conference center below

Lobby

Landscaped courtyard