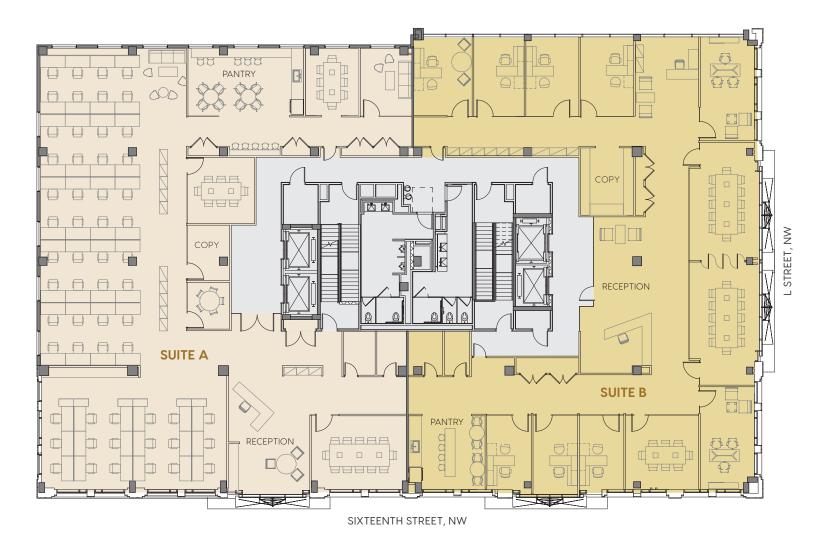

### **SINGLE-CLIENT TEST FIT** FLOORS 3-7

14,100 square feet

### **TWO-CLIENT TEST FIT FLOORS 3-7**

14,100 square feet

### **SUITE A**

Open-office floor plan with 58 work stations Ample and varied meeting spaces

### **SUITE B**

Office-intensive floor plan with 10 private, windowed offices Ample meeting space