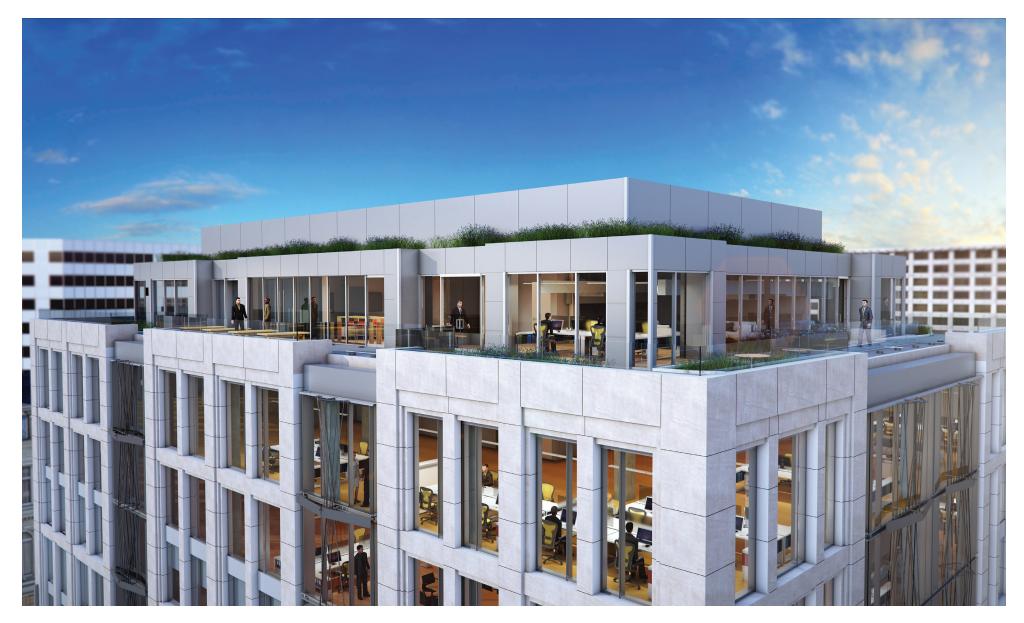

### **PENTHOUSE**

5,300 square feet

### PENTHOUSE FLOOR PLAN

5,300 square feet

Up to 16 private offices

Direct access to the terrace

#### **PLANNED AMENITIES**

Portuguese limestone lobby

Potential for conference center

Client-only lounge and landscaped rooftop terrace

with views of the DC skyline

Client-only fitness facility with private locker rooms