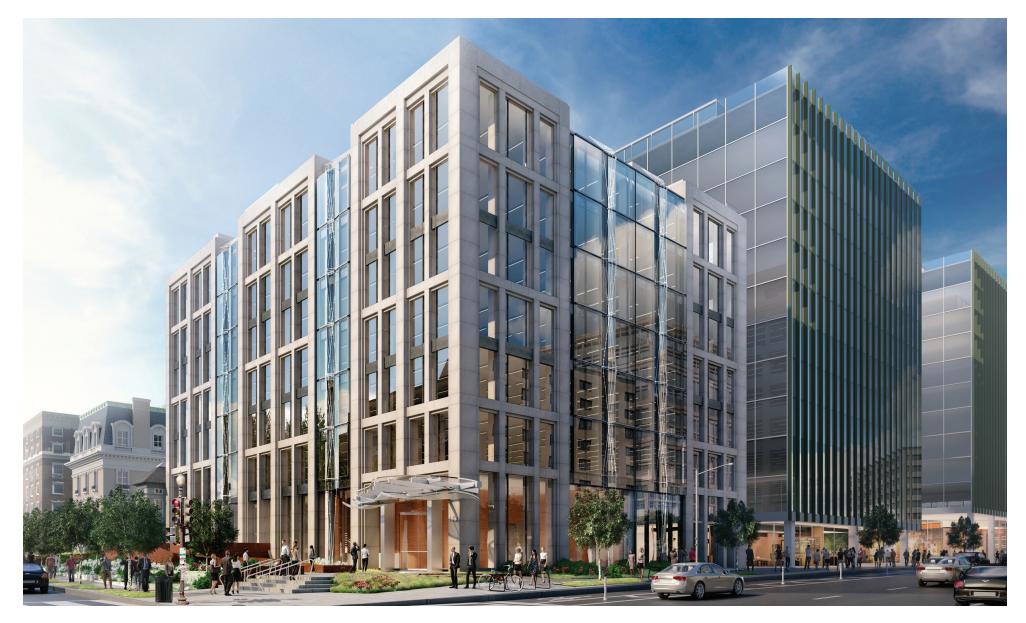

# 102,000-SQUARE-FOOT TROPHY OFFICE BUILDING

### **BUILDING OVERVIEW**

Situated on the corner of Sixteenth and L Streets, only blocks from the White House, 1101 Sixteenth presents a rare opportunity for organizations to amplify their legacy on one of the world's most prominent streets. It is an address fit for those who understand the value of tradition, and have the confidence to make a bold statement.

Designed by world-renowned architectural firm, HOK, and developed in partnership by Akridge and Stars Investments, 1101 Sixteenth is a property tailored to those who are dedicated to making an impact. It is a property for those who believe in the power of place to enhance reputations and cultivate relationships.