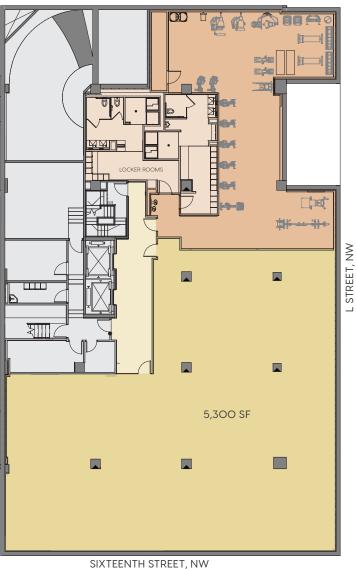

### CONCOURSE

5,300 square feet

### **CONCOURSE**

5,300 square feet

Client-only fitness facility

Potential for a conference center