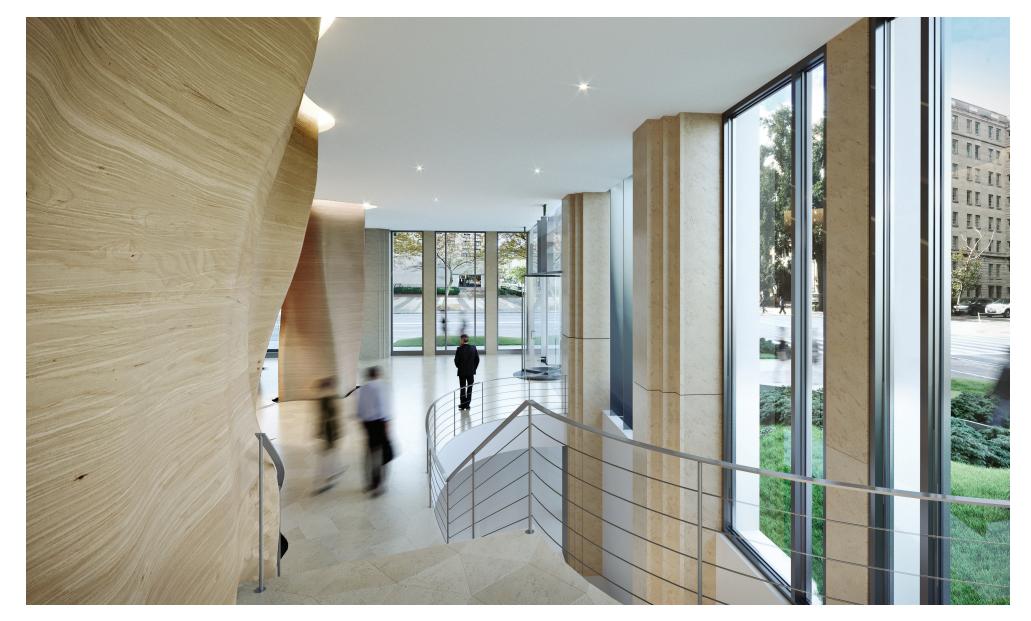

# 102,000-SQUARE-FOOT TROPHY OFFICE BUILDING









# **ROOFTOP LOUNGE** AND LANDSCAPED TERRACE









## **ROOFTOP LOUNGE**









### LANDSCAPED ROOFTOP TERRACE









## **PRIMARY LOBBY**









# VIEW FROM THE SECONDARY LOBBY









### **BUILDING OVERVIEW**



Situated on the corner of Sixteenth and L Streets, only blocks from the White House, 1101 Sixteenth presents a rare opportunity for organizations to amplify their legacy on one of the world's most prominent streets. It is an address fit for those who understand the value of tradition, and have the confidence to make a bold statement.

Designed by world-renowned architectural firm, HOK, and developed in partnership by Akridge and Stars Investments, 1101 Sixteenth is a property tailored to those who are dedicated to making an impact. It is a property for those who believe in the power of place to enhance reputations and cultivate relationships.







### **STACKING PLAN**

102,000 square feet available





### **PENTHOUSE**

5,300 square feet

#### FLOOR